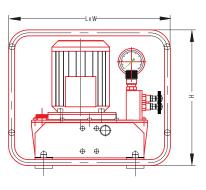

EHP.8.U

| Туре                   | Power in<br>kW | Working<br>pressure in<br>bar | Flow rates I/min    |         | Oil consoitu              | Size (dimensions in mm) |       |        |            |
|------------------------|----------------|-------------------------------|---------------------|---------|---------------------------|-------------------------|-------|--------|------------|
|                        |                |                               | Approach<br>(100 b) | Working | Oil capacity<br>in litres | Length                  | Width | Height | Mass in Kg |
| E.8. <b>*</b> . 4.1500 | 0,75           | 1500                          |                     | 0,4     | 4                         | 460                     | 357   | 353    | 46         |