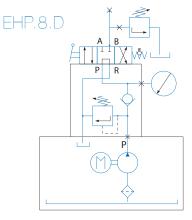

- EHP.8.U : Single-acting cylinder control with no load holding
  - : Single-acting cylinder control with load holding and braking valve
- EHP.8.D : Double-acting cylinder control with integrated indexed manual control valve