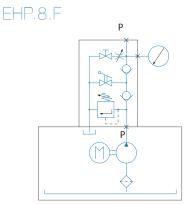

## ELECTRIC MOTOR SYSTEM

Constant flow rate - Working pressure 1500 bar

EHP.8

EHP.8.F.4.1500 with magneto-thermal switch

## **Specifications**

- 1.1 kW three-phase 230/380V 50 Hz electric motor
- Pressure 1500 bar in continuous operation
- Constant flow rate 0.4 L/min
- Effective oil tank capacity 4 litres
- Factory-calibrated safety pressure limiter
- Easy-adjustment fine interval pressure limiter
- Pressure gauge diameter 63
- 1/4 BSP outlet oil connector (sealing on cone)
- Tubular protective chassis

## **On request**

- 1.1kW 230V 50Hz single-phase electric motor
- Quick couplers with protective caps
- Effective tank capacity 10 litres
- Specific distribution
- Magneto-thermal switch

Yersions\*

EHP.8.F