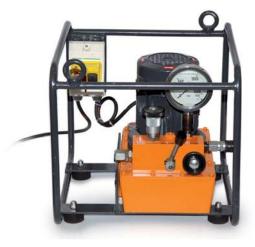

## ELECTRIC MOTOR SYSTEM

Constant flow rate - Working pressure 1500 bar

EHP.8

EHP.8.F.4.1500 with magneto-thermal switch

## **Specifications**

- 1.1 kW three-phase 230/380V 50 Hz electric motor
- Pressure 1500 bar in continuous operation
- Constant flow rate 0.4 L/min
- Effective oil tank capacity 4 litres
- Factory-calibrated safety pressure limiter
- Easy-adjustment fine interval pressure limiter
- Pressure gauge diameter 63
- 1/4 BSP outlet oil connector (sealing on cone)
- Tubular protective chassis

## **On request**

- 1.1kW 230V 50Hz single-phase electric motor
- Quick couplers with protective caps
- Effective tank capacity 10 litres
- Specific distribution
- Magneto-thermal switch

Yersions\*

EHP.8.F