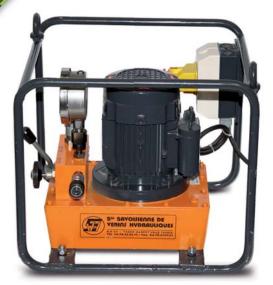

## ELECTRIC MOTOR SYSTEM

Constant flow rate - Working pressure 1500 bar

EHP.8

EHP.8.F.4.1500 with magneto-thermal switch

## **Specifications**

- 1.1 kW three-phase 230/380V 50 Hz electric motor
- Pressure 1500 bar in continuous operation
- Constant flow rate 0.4 L/min
- Effective oil tank capacity 4 litres
- Factory-calibrated safety pressure limiter
- Easy-adjustment fine interval pressure limiter
- Pressure gauge diameter 63
- 1/4 BSP outlet oil connector (sealing on cone)
- Tubular protective chassis

## **On request**

- 1.1kW 230V 50Hz single-phase electric motor
- Quick couplers with protective caps
- Effective tank capacity 10 litres
- Specific distribution
- Magneto-thermal switch

Yersions\*

EHP.8.F