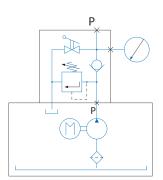

- EHP.8.U : Single-acting cylinder control with no load holding
  - : Single-acting cylinder control with load holding and braking valve
- EHP.8.D : Double-acting cylinder control with integrated indexed manual control valve