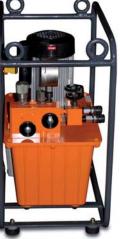

## ECTRIC MOTOR SYSTEM

Two automatic flow rates - Working pressure 2000 bar

- 1.1 kW three-phase 230/380 V 50Hz electric motor
- Pressure of 2000 bar in continuous operation
- Automatic dual-flow rate pumps:
  - 5.4L/min in approach mode up to 100 bar
  - 0.4L/min in operation up to 700 bar
- Effective tank capacity 20 litres
- Factory-calibrated safety pressure limiter
- Easy-adjustment, fine interval pressure limiter
- Pressure gauge
- ½ BSP outlet oil connector (sealing on cone)