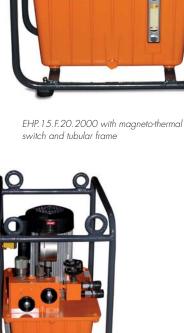

## **On request**

- 1.5kW 230V 50Hz single-phase electric motor
- Quick couplers with protective caps
- Tanks of different effective capacities
- Specific distribution
- Magneto-thermal switch
- Tubular protective chassis

EHP.15.F

Yersions\*

- EHP.15.U : Single-acting cylinder control, with no load holding
- EHP.15.F : Single-acting cylinder control with load holding and braking valve

EHP.15.U

|  | Туре                       | Power in<br>kW | Working<br>pressure in<br>bar | Flow rates I/min    |         | Oil consoitu              | Size (dimensions in mm) |       |        |            |
|--|----------------------------|----------------|-------------------------------|---------------------|---------|---------------------------|-------------------------|-------|--------|------------|
|  |                            |                |                               | Approach<br>(100 b) | Working | Oil capacity<br>in litres | Length                  | Width | Height | Mass in Kg |
|  | EHP.15. <b>米</b> . 20.2000 | 1,1            | 2000                          | 5,4                 | 0,8     | 20                        | 615                     | 385   | 684    | 80         |