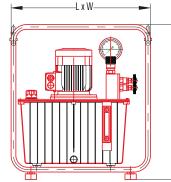

EHP.15.F

Yersions\*

- EHP.15.U : Single-acting cylinder control, with no load holding
- EHP.15.F : Single-acting cylinder control with load holding and braking valve

EHP.15.U

|  | Туре                       | Power in<br>kW | Working<br>pressure in<br>bar | Flow rates I/min    |         | Oil consoitu              | Size (dimensions in mm) |       |        |            |
|--|----------------------------|----------------|-------------------------------|---------------------|---------|---------------------------|-------------------------|-------|--------|------------|
|  |                            |                |                               | Approach<br>(100 b) | Working | Oil capacity<br>in litres | Length                  | Width | Height | Mass in Kg |
|  | EHP.15. <b>米</b> . 20.2000 | 1,1            | 2000                          | 5,4                 | 0,8     | 20                        | 615                     | 385   | 684    | 80         |