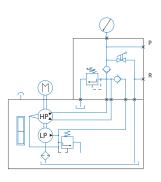

## ECTRIC MOTOR SYSTEM

Two automatic flow rates - Working pressure 2000 bar

- 1.1 kW three-phase 230/380 V 50Hz electric motor
- Pressure of 2000 bar in continuous operation
- Automatic dual-flow rate pumps:
  - 5.4L/min in approach mode up to 100 bar
  - 0.4L/min in operation up to 700 bar
- Effective tank capacity 20 litres
- Factory-calibrated safety pressure limiter
- Easy-adjustment, fine interval pressure limiter
- Pressure gauge
- ½ BSP outlet oil connector (sealing on cone)

EHP.15.F

Yersions\*

- EHP.15.U : Single-acting cylinder control, with no load holding
- EHP.15.F : Single-acting cylinder control with load holding and braking valve

EHP.15.U

|  | Туре                       | Power in<br>kW | Working<br>pressure in<br>bar | Flow rates I/min    |         | Oil consoitu              | Size (dimensions in mm) |       |        |            |
|--|----------------------------|----------------|-------------------------------|---------------------|---------|---------------------------|-------------------------|-------|--------|------------|
|  |                            |                |                               | Approach<br>(100 b) | Working | Oil capacity<br>in litres | Length                  | Width | Height | Mass in Kg |
|  | EHP.15. <b>米</b> . 20.2000 | 1,1            | 2000                          | 5,4                 | 0,8     | 20                        | 615                     | 385   | 684    | 80         |