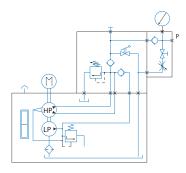

## ECTRIC MOTOR SYSTEM

Two automatic flow rates - Working pressure 2000 bar

- 1.1 kW three-phase 230/380 V 50Hz electric motor
- Pressure of 2000 bar in continuous operation
- Automatic dual-flow rate pumps:
  - 5.4L/min in approach mode up to 100 bar
  - 0.4L/min in operation up to 700 bar
- Effective tank capacity 20 litres
- Factory-calibrated safety pressure limiter
- Easy-adjustment, fine interval pressure limiter
- Pressure gauge
- ½ BSP outlet oil connector (sealing on cone)