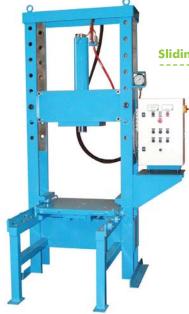

## Sliding table hydraulic press

- Compressive strength 50 tonnes
- Cylinder stroke 600mm
- Integrated position sensor and pressure sensor
- Electric control with shutdown according to adjustable pressure or position thresholds
- Sector of activity: transport