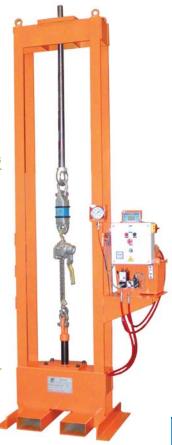

# Hydraulic test bench for hoists

- Test capacity 15 tonnes •
- Dynamic test stroke 250mm •
- Proportional pressure limiter
  - Manual control •
- Sector of activity: mechanical lifting •