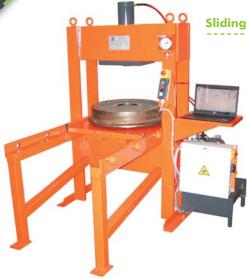

## Sliding table hydraulic press

- Compressive strength 50 tonnes
- Cylinder stroke 370mm
- Hydraulic system with electric control
- PC-based acquisition system for operation traceability
- Sector of activity: transport