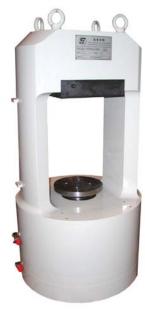

## Single-piece hydraulic press

- Compressive strength 1500 tonnes
- Cylinder stroke 200mm
- Forged single-piece body
- Sector of activity: research