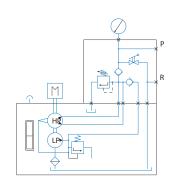

# Versions\*

• T.153.U : Single-acting cylinder control, with no load holding

• T.153.F : Single-acting cylinder control with load holding, and braking valve

• T.153.D : Double-acting cylinder control with integrated

## T.153.U