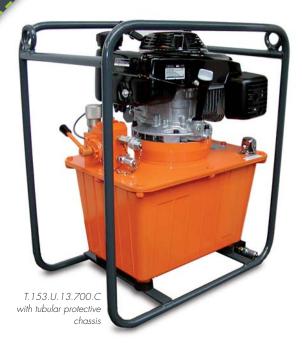

## **Description**

Compact and autonomous, T.153 hydraulic systems are powered by a petrol-fuelled combustion engine. As such, they are perfect for mobile applications, on worksites or in the field.

Acceleration synchronised with the system control makes it possible to automatically save fuel and reduce noise pollution.

## **Specifications**

- 4.1 kW petrol-operated 4-stroke combustion engine at 3600 rpm
- Pressure 700 or 1000 bar in continuous operation
- Automatic dual-flow rate pumps:
  - 6 L/min in approach mode up to 100 bar
  - 1.1 L/min in operation up to 700 bar
- Effective tank capacity 13, 22, 50 litres
- Adjustable external pressure limiter
- Pressure gauge
- 3/8 NPT power supply

## On request

- Quick couplers with protective caps
- Protective chassis for systems with capacity of 13 and 22 litres
- Specific distribution
- Trigger-activated pressure limiter.