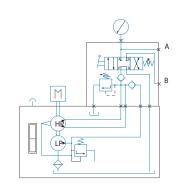

ke combustion engine at 3600 rpm
- Pressure 700 or 1000 bar in continuous operation
- Automatic dual-flow rate pumps:
  - 6 L/min in approach mode up to 100 bar
  - 1.1 L/min in operation up to 700 bar
- Effective tank capacity 13, 22, 50 litres
- Adjustable external pressure limiter
- Pressure gauge
- 3/8 NPT power supply

## On request

- Quick couplers with protective caps
- Protective chassis for systems with capacity of 13 and 22 litres
- Specific distribution
- Trigger-activated pressure limiter.

# Versions\*

• T.153.U : Single-acting cylinder control, with no load holding

• T.153.F : Single-acting cylinder control with load holding, and braking valve

• T.153.D : Double-acting cylinder control with integrated

indexed manual control valve

## T.153.U



## T.153.F



## T.153.D



|  | Туре              | Power in kW | Working<br>pressure in<br>bar | Flow rates I/min    |         | Oil capacity | Size (dimensions in mm) |       |        |            |
|--|-------------------|-------------|-------------------------------|---------------------|---------|--------------|-------------------------|-------|--------|------------|
|  |                   |             |                               | Approach<br>(100 b) | Working | in litres    | Length                  | Width | Height | Mass in Kg |
|  | T.153. * .13.700  | 4,1         | 700                           | 6                   | 1,1     | 13           | 615                     | 360   | 633    | 51         |
|  | T.153. * . 22.700 | 4,1         | 700                           | 6                   | 1,1     |