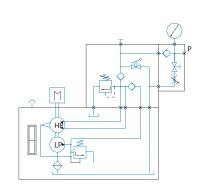

# Versions\*

• T.153.U : Single-acting cylinder control, with no load holding

• T.153.F : Single-acting cylinder control with load holding, and braking valve

• T.153.D : Double-acting cylinder control with integrated

## T.153.F